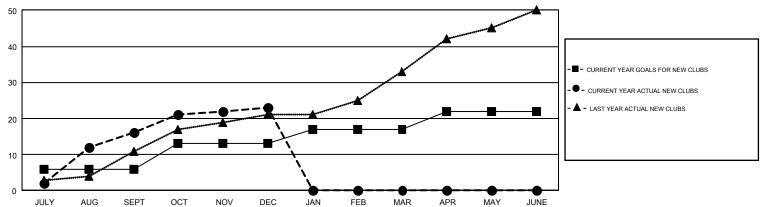

## GMT Constitutional Area 7, Group C

**GMT:** YAHYA YASTPUTERA

REPORT DOES NOT INCLUDE CLUBS IN UNDISTRICTED AREAS.

| Clubs         |               |             |               | Members               |                           |                         |                                                    |  |
|---------------|---------------|-------------|---------------|-----------------------|---------------------------|-------------------------|----------------------------------------------------|--|
|               | RESULTS FO    | R 2018-2019 |               | RESULTS FOR 2018-2019 |                           |                         |                                                    |  |
| QUARTER       | NEW CLUB GOAL | NEW CLUBS   | DROPPED CLUBS | QUARTER               | MEMBER GROWTH NET<br>GOAL | MEMBER GROWTH<br>ACTUAL | DROPPED<br>MEMBERS ACTUAL<br>(including transfers) |  |
| JULY/AUG/SEPT | 6             | 16          | 15            | JULY/AUG/SEPT         | 155                       | 665                     | 568                                                |  |
| OCT/NOV/DEC   | 7             | 7           | 21            | OCT/NOV/DEC           | 265                       | 777                     | 1,339                                              |  |
| JAN/FEB/MAR   | 4             | 0           | 0             | JAN/FEB/MAR           | 160                       | 0                       | 0                                                  |  |
| APR/MAY/JUNE  | 5             | 0           | 0             | APR/MAY/JUNE          | 220                       | 0                       | 0                                                  |  |

## GOALS AND ACTUAL NEW CLUBS CUMULATIVE

| DROPPED CLUBS: 36  DROPPED MEMBERS |       | 203 CLUBS OF 388 ADDED 1 OR MORE<br>NEW MEMBERS | GENDER DIST                     | ( () |       |
|------------------------------------|-------|-------------------------------------------------|---------------------------------|------|-------|
| DECEASED                           | 16    | CLICK HERE FOR CLIMITATIVE                      | TOTAL FAMILY UNIT MEMBERS       |      | 2,229 |
| CLUB CANCELLED 312                 |       | CLICK HERE FOR CUMULATIVE MEMBERSHIP DATA       |                                 |      | 4 000 |
| OTHER                              | 1,578 |                                                 | FAMILY MEMBERS PAYING HALF DUES |      | 1,230 |
| TOTAL                              | 1,906 |                                                 |                                 |      |       |