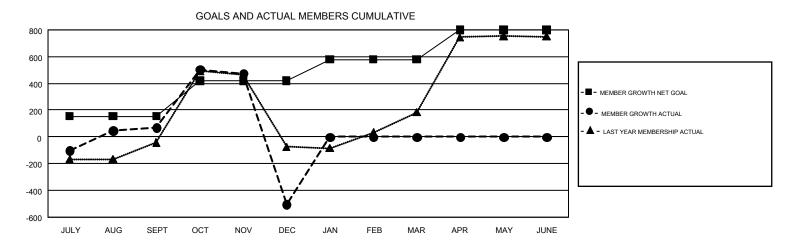

## GMT Constitutional Area 7, Group C

**GMT:** YAHYA YASTPUTERA

REPORT DOES NOT INCLUDE CLUBS IN UNDISTRICTED AREAS.

| Clubs         |               |             |               | Members               |                           |                         |                                                    |  |
|---------------|---------------|-------------|---------------|-----------------------|---------------------------|-------------------------|----------------------------------------------------|--|
|               | RESULTS FO    | R 2018-2019 |               | RESULTS FOR 2018-2019 |                           |                         |                                                    |  |
| QUARTER       | NEW CLUB GOAL | NEW CLUBS   | DROPPED CLUBS | QUARTER               | MEMBER GROWTH NET<br>GOAL | MEMBER GROWTH<br>ACTUAL | DROPPED<br>MEMBERS ACTUAL<br>(including transfers) |  |
| JULY/AUG/SEPT | 6             | 16          | 15            | JULY/AUG/SEPT         | 155                       | 665                     | 568                                                |  |
| OCT/NOV/DEC   | 7             | 7           | 21            | OCT/NOV/DEC           | 265                       | 777                     | 1,339                                              |  |
| JAN/FEB/MAR   | 4             | 0           | 0             | JAN/FEB/MAR           | 160                       | 0                       | 0                                                  |  |
| APR/MAY/JUNE  | 5             | 0           | 0             | APR/MAY/JUNE          | 220                       | 0                       | 0                                                  |  |

## GOALS AND ACTUAL NEW CLUBS CUMULATIVE

| DROPPED CLUBS: 36  DROPPED MEMBERS |       | 203 CLUBS OF 388 ADDED 1 OR MORE<br>NEW MEMBERS | GENDER DIST                     | ( () |       |
|------------------------------------|-------|-------------------------------------------------|---------------------------------|------|-------|
| DECEASED                           | 16    | CLICK HERE FOR CLIMITATIVE                      | TOTAL FAMILY UNIT MEMBERS       |      | 2,229 |
| CLUB CANCELLED 312                 |       | CLICK HERE FOR CUMULATIVE MEMBERSHIP DATA       |                                 |      | 4 000 |
| OTHER                              | 1,578 |                                                 | FAMILY MEMBERS PAYING HALF DUES |      | 1,230 |
| TOTAL                              | 1,906 |                                                 |                                 |      |       |